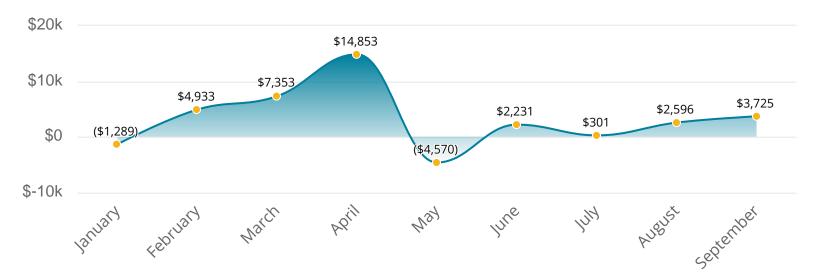

# Statement of Activity Unity Worldwide Ministries Great Lakes Region September 2024

|                                                | January      | February   | March      | April       | May          | June       | July      | August     | September  | Total       |
|------------------------------------------------|--------------|------------|------------|-------------|--------------|------------|-----------|------------|------------|-------------|
| Programs & Ministries Expense                  |              |            |            |             |              |            |           |            |            |             |
| Conferences                                    |              |            |            |             | 350.00       |            |           |            | 1,050.00   | 1,400.00    |
| Contractor Fees & Expenses                     |              |            |            |             |              |            | 684.24    |            | 521.74     | 1,205.98    |
| Facility Rental                                |              |            |            |             | 5,487.00     |            | 4,450.00  |            |            | 9,937.00    |
| Materials, Print, Promo                        |              |            |            | 57.46       |              |            |           |            |            | 57.46       |
| Travel & Meals                                 | 383.04       |            |            | 272.39      |              |            | 520.90    | 8.00       | 365.94     | 1,550.27    |
| <b>Total Programs &amp; Ministries Expense</b> | 383.04       |            |            | 329.85      | 5,837.00     |            | 5,655.14  | 8.00       | 1,937.68   | 14,150.71   |
| Tithes                                         |              |            |            |             |              |            |           |            |            |             |
| Cash Tithes                                    | 484.00       |            | 1,684.08   |             | 681.00       |            |           | 1,878.33   |            | 4,727.41    |
| Grants & Scholarships                          |              |            | 1,000.00   |             | 500.00       |            |           |            |            | 1,500.00    |
| Total Tithes                                   | 484.00       |            | 2,684.08   |             | 1,181.00     |            |           | 1,878.33   |            | 6,227.41    |
| Total Expense                                  | 7,340.26     | 6,460.53   | 7,698.38   | 5,429.65    | 11,407.26    | 4,792.54   | 10,158.09 | 7,257.24   | 8,854.17   | 69,398.12   |
| Net Profit                                     | (\$1,288.94) | \$4,932.73 | \$7,353.45 | \$14,853.43 | (\$4,570.14) | \$2,230.50 | \$300.72  | \$2,595.75 | \$3,725.45 | \$30,132.95 |

### Revenue Analysis

Total revenues this month are \$12,580, bringing the year to date total to \$99,531.

### Summary

The total year to date net revenue was \$30,133.

Let me know if you have any questions.