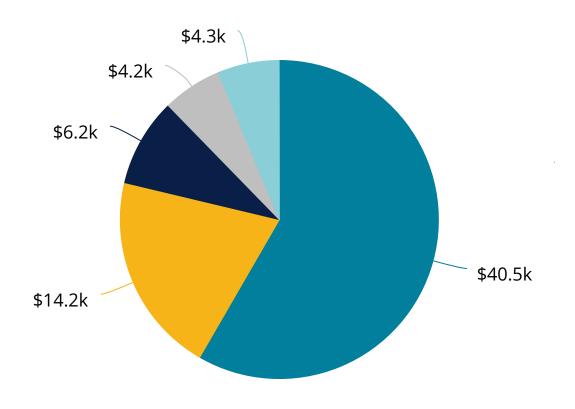

### **Expense Analysis**

The three largest expense categories are Payroll (\$40,491), Facility Rental (\$9,937), and Tithes & Scholarships (\$6,227).

Jan 24 - Sep 24

Payroll expenses \$40,491 (58.3%)

Programs & Ministries Expense \$14,151 (20.4%)

Tithes \$6,227 (9.0%)

Administration \$4,185 (6.0%)

Other \$4,344 (6.3%)