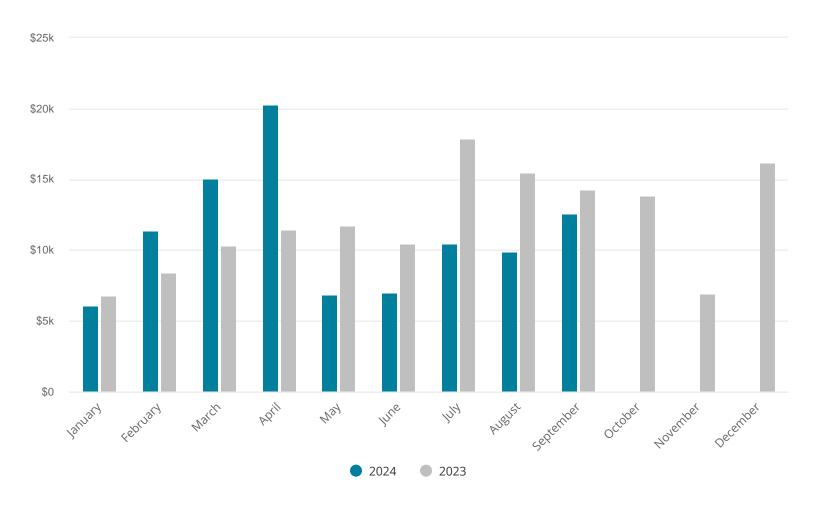

|                 |                            |                          |                            | 6,227.41       |
| Total Expense                 | 2,138.43       | 22,987.89      | 5,767.84        | 26,439.69                  | 42.12                    | 11,639.11                  | 69,398.12      |
| Net Operating Income          | 3,476.57       | 56,455.06      | (5,767.84)      | (13,652.69)                | 1,400.00                 | (11,639.11)                | 30,132.95      |
| Net Revenue                   | \$3,476.57     | \$56,455.06    | (\$5,767.84)    | (\$13,652.69)              | \$1,400.00               | (\$11,639.11)              | \$30,132.95    |

### Revenue Analysis

Total revenues this month are \$12,580, bringing the year to date total to \$99,531.



### **Expense Analysis**

The three largest expense categories are Payroll (\$40,491), Facility Rental (\$9,937), and Tithes & Scholarships (\$6,227).



Jan 24 - Sep 24

Payroll expenses \$40,491 (58.3%)

Programs & Ministries Expense \$14,151 (20.4%)

Tithes \$6,227 (9.0%)

Administration \$4,185 (6.0%)

Other \$4,344 (6.3%)

### Summary

The total year to date net revenue was \$30,133.

Let me know if you have any questions.