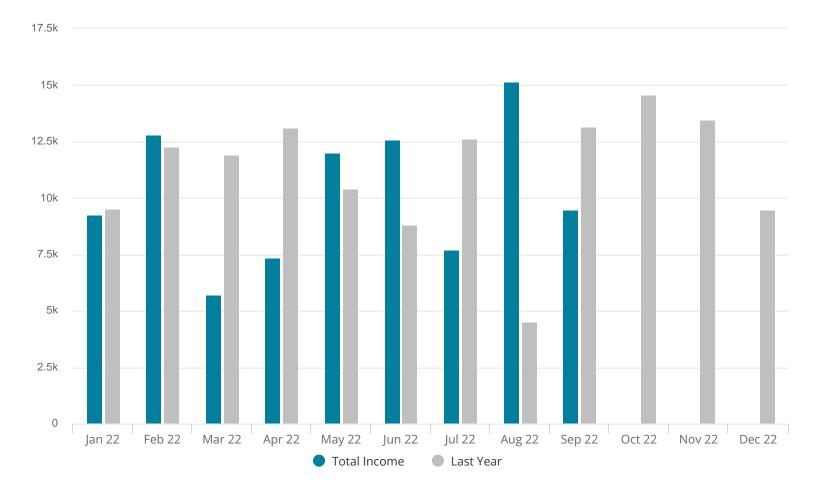

#### Total Income

\$9,475

September 2022: Total Revenue was 37% lower than August 2022.

Total year to date revenues are \$92,029. Revenue in September dipped compared to 2021, mostly in reduced church love offerings.

The three largest expense categories are Payroll (\$52,886), Travel & Meals (\$8,338), and Tithes (\$5,310).