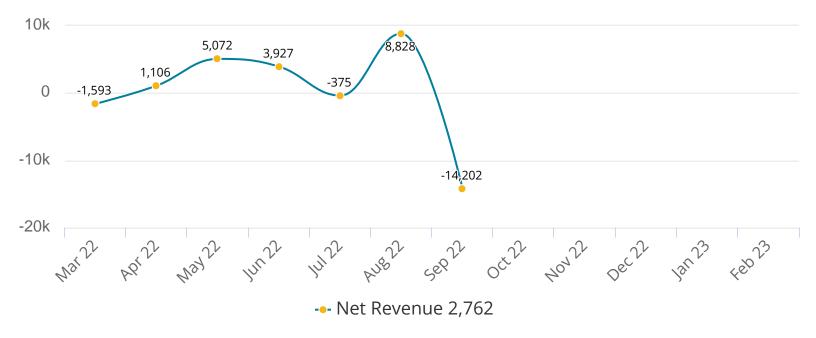

#### Net Revenue

(\$14,202)

Comparison to September 2021

The total year to date net revenue was \$10,420. The travel expenses and cash tithes decreased net revenue more significantly in September.

Let me know if you have any questions.