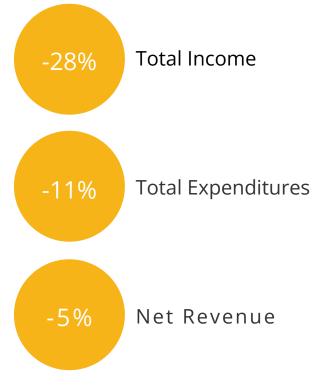

#### Total Income

\$9,475

September 2022: Total Revenue was 37% lower than August 2022.

#### **Total Expense**

\$23,677

September 2022: Total Expense was 275% higher than August 2022.

#### Net Revenue

(\$14,202)

Comparison to September 2021