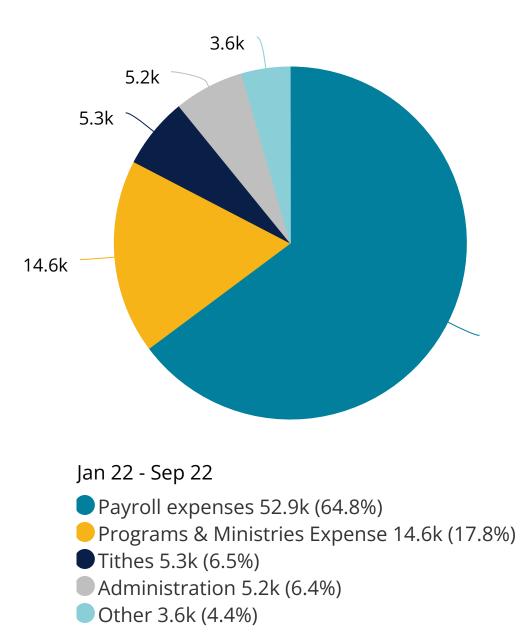

Total year to date revenues are \$92,029. Revenue in September dipped compared to 2021, mostly in reduced church love offerings.

The three largest expense categories are Payroll (\$52,886), Travel & Meals (\$8,338), and Tithes (\$5,310).