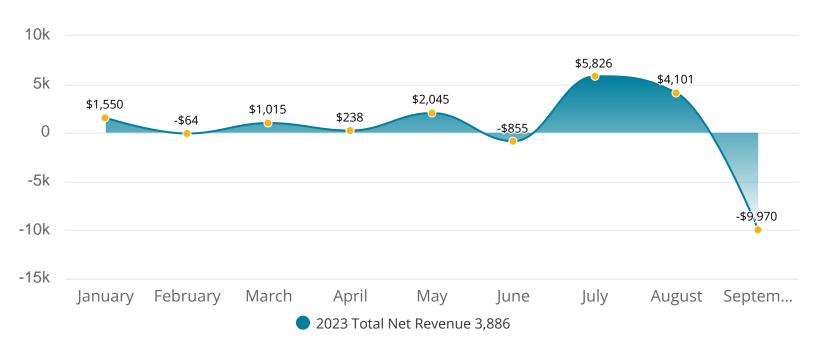

#### Net Revenue

(\$9,970)

Comparison to September 2022

1% Total Expenditures

## Statement of Activity Unity Worldwide Ministries Great Lakes Region September 2023

|                                     | January | February | March    | April     | May      | June      | July      | August    | September | Total      |
|-------------------------------------|---------|----------|----------|-----------|----------|-----------|-----------|-----------|-----------|------------|
| Payroll expenses                    |         |          |          |           |          |           |           |           |           |            |
| FICA tax                            | 68.9    | 876.3    | -77.40   | 260.10    | 260.10   | 260.10    | 260.10    | 260.10    | 260.10    | 2,428.37   |
| Manse                               | 1,960.0 | 1,960.0  | 1,960.00 | 1,960.00  | 1,960.00 | 1,960.00  | 1,960.00  | 1,960.00  | 1,960.00  | 17,640.00  |
| Salaries &wages                     | 2,608.0 | 4,650.0  | 3,400.00 | 3,400.00  | 3,400.00 | 3,400.00  | 3,400.00  | 3,400.00  | 3,400.00  | 31,058.01  |
| Unemployment                        |         |          | 20.40    |           |          |           |           |           |           | 20.40      |
| Total Payroll expenses              | 4,636.9 | 7,486.3  | 5,303.00 | 5,620.10  | 5,620.10 | 5,620.10  | 5,620.10  | 5,620.10  | 5,620.10  | 51,146.78  |
| Programs & Ministries Expense       |         |          |          |           |          |           |           |           |           |            |
| Conferences                         |         |          |          |           |          |           |           |           | 179.84    | 179.84     |
| Contractor Fees & Expenses          |         |          |          |           |          | 300.00    | 65.00     | 50.00     | 5,237.88  | 5,652.88   |
| Facility Rental                     |         |          |          | 3,560.00  | 1,720.00 |           | 3,070.00  | 2,718.90  | 10,985.99 | 22,054.89  |
| Travel & Meals                      |         |          |          | 597.48    | 363.66   | 1,268.42  | 1,972.82  |           | 587.42    | 4,789.80   |
| Total Programs & Ministries Expense |         |          |          | 4,157.48  | 2,083.66 | 1,568.42  | 5,107.82  | 2,768.90  | 16,991.13 | 32,677.41  |
| Tithes                              |         |          |          |           |          |           |           |           |           |            |
| Cash Tithes                         |         | 307.5    | 2,032.00 |           | 350.00   | 2,222.40  |           |           |           | 4,911.90   |
| Grants &Scholarships                |         |          | 750.00   |           |          | 555.00    |           |           |           | 1,305.00   |
| Total Tithes                        |         | 307.5    | 2,782.00 |           | 350.00   | 2,777.40  |           |           |           | 6,216.90   |
| Total Expense                       | 5,214.9 | 8,466.3  | 9,269.13 | 11,182.47 | 9,663.26 | 11,300.48 | 12,019.07 | 11,374.85 | 24,225.06 | 102,715.47 |
| Net Operating Income                | 1,550.1 | -63.9    | 1,015.25 | 237.83    | 2,045.25 | -854.68   | 5,825.51  | 4,100.68  | -9,970.12 | 3,885.88   |
| Net Profit                          | 1,550.1 | -63.9    | 1,015.25 | 237.83    | 2,045.25 | -854.68   | 5,825.51  | 4,100.68  | -9,970.12 | 3,885.88   |

### Summary

The total year to date net revenue was \$3,886. September included the larger conference expenses, contributing to the decrease in net profit.

Let me know if you have any questions.