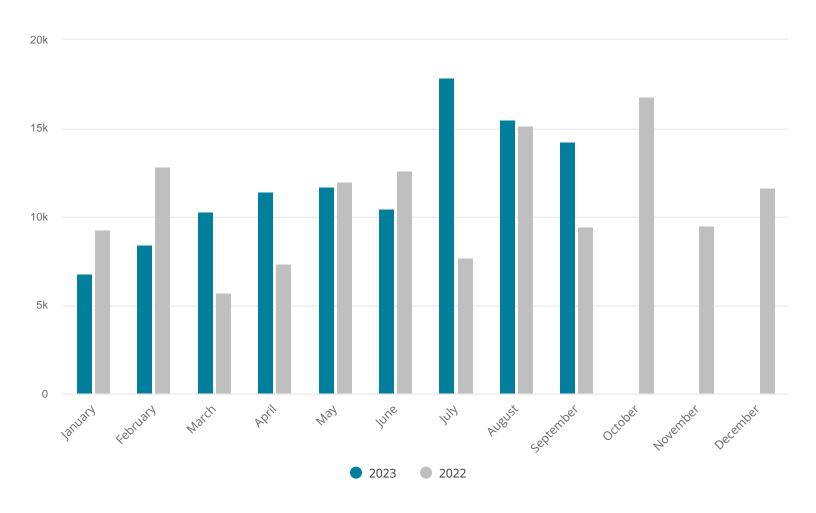

#### Total Income

\$14,255

September 2023: Total Revenue was 8% lower than August 2023.

## Revenue Analysis

Total September revenues are \$14,255, bringing the year to date total to \$106,601.