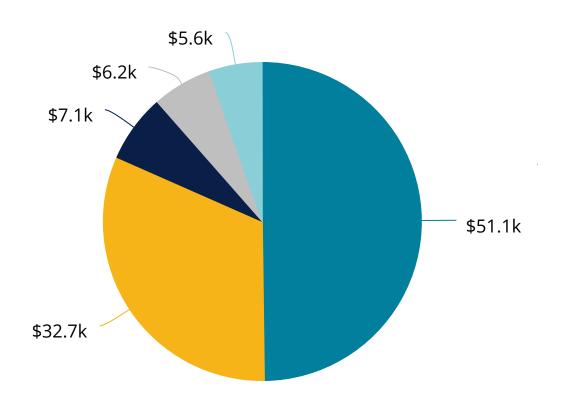

### **Expense Analysis**

The three largest expense categories are Payroll (\$51,147), Programs & Ministries Expense (\$32,677) and Tithes (\$6,217).

Jan 23 - Sep 23

Payroll expenses 51,147 (49.8%)

Programs & Ministries Expense 32,677 (31.8%)

Administration 7,106 (6.9%)

Tithes 6,217 (6.1%)

Other 5,569 (5.4%)