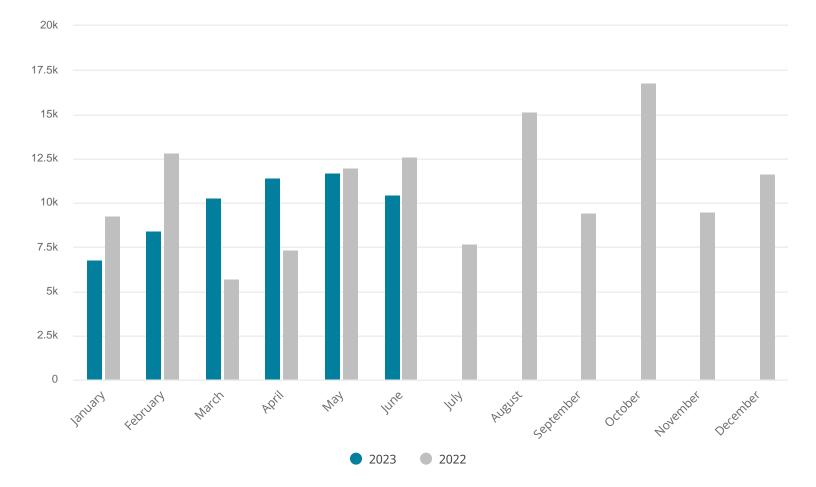

#### \$10,446

June 2023: Total Revenue was 11% lower than May 2023.

#### Comparison to June 2022

-17% Total Income -8% Total Expenditures

### Revenue Analysis

Total June revenues are \$10,446, bringing the year to date total to \$59,026.

The three largest expense categories are Payroll (\$34,286), Programs & Ministries Expense (\$7,810) and Contract & Cash Tithes (\$2,690).