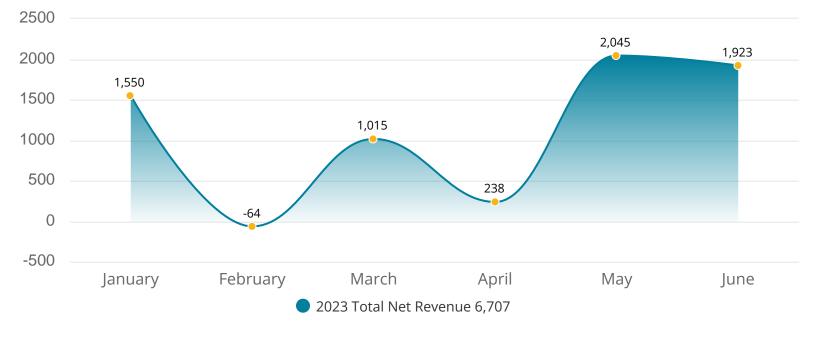

#### Statement of Activity Unity Worldwide Ministries Great Lakes Region June 2023

|                       | January | February | March    | April     | May      | June     | Total     |
|-----------------------|---------|----------|----------|-----------|----------|----------|-----------|
| Grants & Scholarships |         |          | 750.00   |           |          |          | 750.00    |
| Total Tithes          |         | 307.5    | 2,782.00 |           | 350.00   |          | 3,439.50  |
| Total Expense         | 5,214.9 | 8,466.3  | 9,269.13 | 11,182.47 | 9,663.26 | 8,523.08 | 52,319.09 |
| Net Operating Income  | 1,550.1 | -63.9    | 1,015.25 | 237.83    | 2,045.25 | 1,922.72 | 6,707.21  |
| Net Profit            | 1,550.1 | -63.9    | 1,015.25 | 237.83    | 2,045.25 | 1,922.72 | 6,707.21  |

Jan 23 - Jun 23

Payroll expenses 34,286 (65.5%)
Programs & Ministries Expense 7,810 (14.9%)
Administration 3,631 (6.9%)
Tithes 3,440 (6.6%)
Other 3,153 (6.0%)

The total year to date net revenue was \$6,707. This is consistent with last month's activity.