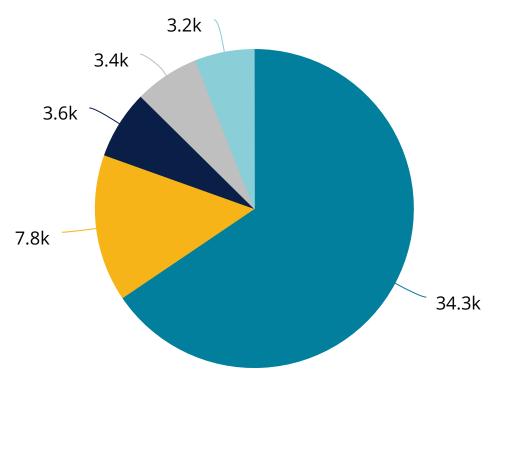

### Revenue Analysis

Total June revenues are \$10,446, bringing the year to date total to \$59,026.

The three largest expense categories are Payroll (\$34,286), Programs & Ministries Expense (\$7,810) and Contract & Cash Tithes (\$2,690).

Jan 23 - Jun 23

Payroll expenses 34,286 (65.5%)
Programs & Ministries Expense 7,810 (14.9%)
Administration 3,631 (6.9%)
Tithes 3,440 (6.6%)
Other 3,153 (6.0%)

The total year to date net revenue was \$6,707. This is consistent with last month's activity.