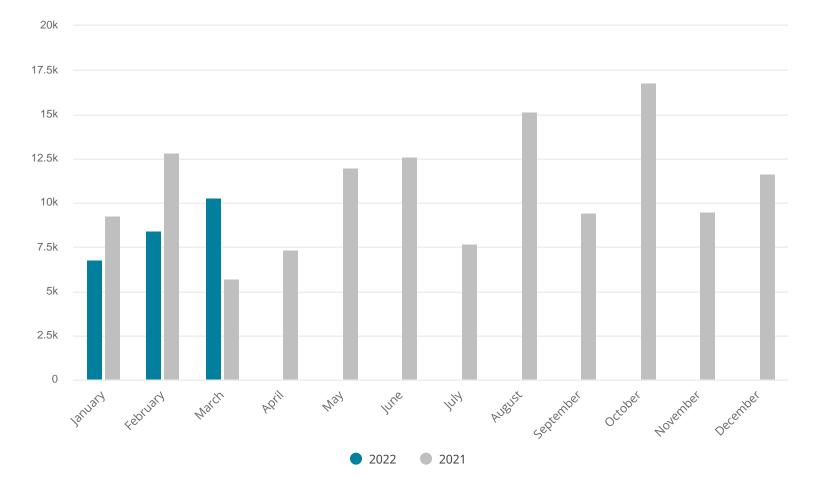

Total March revenues are \$10,284, bringing the year to date total to \$25,452. Revenues increased compared to the last couple of months.

The three largest expense categories are Payroll (\$17,426), Contract & Professional Fees (\$1,149) and Administration costs (\$672).