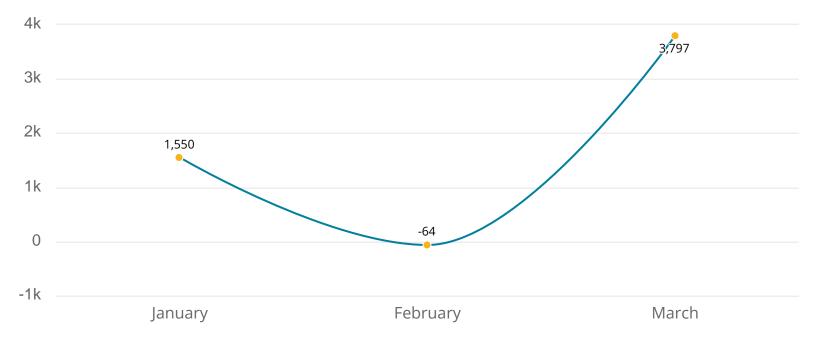

#### Statement of Activity Unity Worldwide Ministries Great Lakes Region March 2023

|                                    | January | February | March  | Total  |
|------------------------------------|---------|----------|--------|--------|
| Income                             |         |          |        |        |
| Love Offerings                     |         |          |        |        |
| Love Offerings Churches            | 6,289   | 7,906    | 9,874  | 24,069 |
| Love Offerings Individuals         | 476     | 496      | 410    | 1,381  |
| Total Love Offerings               | 6,764   | 8,402    | 10,284 | 25,450 |
| Miscellaneous Income               |         |          |        |        |
| Interest & Dividends               | 1       | 1        | 1      | 2      |
| Total Miscellaneous Income         | 1       | 1        | 1      | 2      |
| Total Income                       | 6,765   | 8,402    | 10,284 | 25,452 |
| Gross Profit                       | 6,765   | 8,402    | 10,284 | 25,452 |
| Expense                            |         |          |        |        |
| Administration                     |         |          |        |        |
| Bank & Card Fees                   | 24      | 15       | 7      | 46     |
| Office Expense & Supplies          | 23      |          |        | 23     |
| Payroll Service Fees               |         |          | 131    | 131    |
| Shipping & postage                 | 10      |          |        | 10     |
| Software & Technology              | 87      | 247      | 87     | 421    |
| Transaction Fees                   | 14      | 14       | 13     | 41     |
| Total Administration               | 158     | 276      | 238    | 672    |
| Contract & professional fees       |         |          |        |        |
| Accounting fees                    | 375     | 375      | 375    | 1,125  |
| Legal fees                         | 24      |          |        | 24     |
| Total Contract & professional fees | 399     | 375      | 375    | 1,149  |
| Dues & Subscriptions               | 21      | 21       | 21     | 64     |
| Employee Activities                |         |          |        |        |
| Training/Networking                |         |          | 550    | 550    |
| Total Employee Activities          |         |          | 550    | 550    |
| Payroll expenses                   |         |          |        |        |
| FICA tax                           | 69      | 876      | -77    | 868    |
| Manse                              | 3,668   | 3,668    | 1,960  | 9,296  |
| Salaries & wages                   | 900     | 2,942    | 3,400  | 7,242  |
| Unemployment                       |         |          | 20     | 20     |
| Total Payroll expenses             | 4,637   | 7,486    | 5,303  | 17,426 |
| Tithes                             |         |          |        |        |
| Cash Tithes                        |         | 308      |        | 308    |
| Total Tithes                       |         | 308      |        | 308    |
| Total Expense                      | 5,215   | 8,466    | 6,487  | 20,168 |
| Net Operating Income               | 1,550   | -64      | 3,797  | 5,283  |
| Net Profit                         | 1,550   | -64      | 3,797  | 5,283  |

Payroll expenses 17.4k (86.4%)

Contract & professional fees 1.1k (5.7%)

Administration 672 (3.3%)

Employee Activities 550 (2.7%)

Other 372 (1.8%)

The total year to date net revenue was \$5,283. The increase in love offerings helped the bottom line.