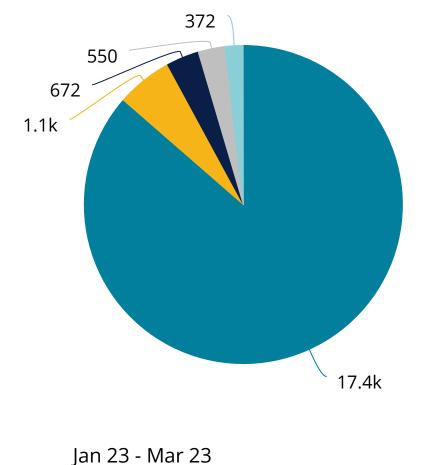

Total March revenues are \$10,284, bringing the year to date total to \$25,452. Revenues increased compared to the last couple of months.

The three largest expense categories are Payroll (\$17,426), Contract & Professional Fees (\$1,149) and Administration costs (\$672).

Payroll expenses 17.4k (86.4%)

Contract & professional fees 1.1k (5.7%)

Administration 672 (3.3%)

Employee Activities 550 (2.7%)

Other 372 (1.8%)

The total year to date net revenue was \$5,283. The increase in love offerings helped the bottom line.