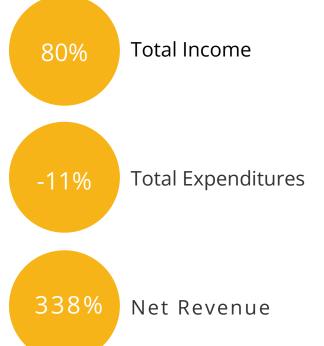

#### \$10,284

March 2023: Total Revenue was 22% higher than February 2023.

#### **Total Expense**

\$6,487

March 2023: Total Expense was 23% lower than February 2023.

#### Net Revenue

\$3,797

Comparison to March 2022