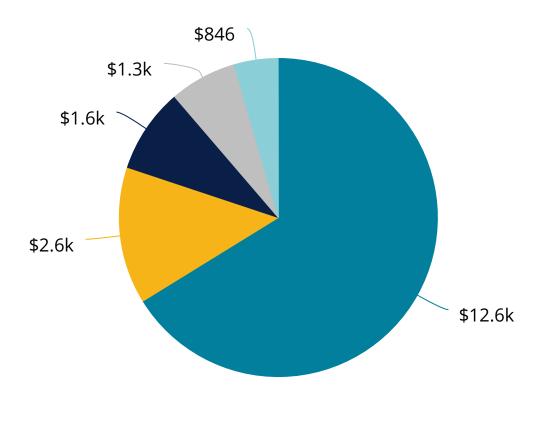

Jan 25 - Feb 25

Payroll expenses \$12,550 (66.2%)
Tithes \$2,640 (13.9%)
Programs & Ministries Expense \$1,628 (8.6%)
Contract & professional fees \$1,295 (6.8%)
Other \$846 (4.5%)