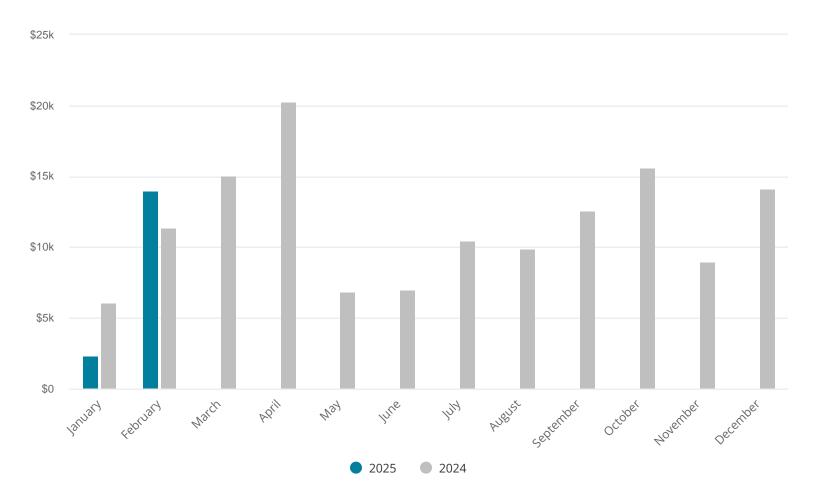

#### \$14,002

February 2025: Total Revenue was 507% higher than January 2025.

### **Revenue Analysis**

Total revenues this month are \$14,002, bringing the year to date total to \$16,308.

The three largest expense categories are Payroll (\$5,563), Facility Rental (\$1,628), and Accounting Fees (\$375).