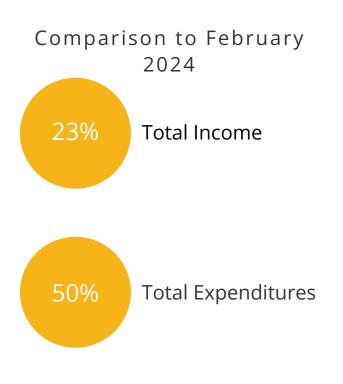

#### \$14,002

February 2025: Total Revenue was 507% higher than January 2025.

#### **Total Expense**

\$9,667

February 2025: Total Expense was 4% higher than January 2025.