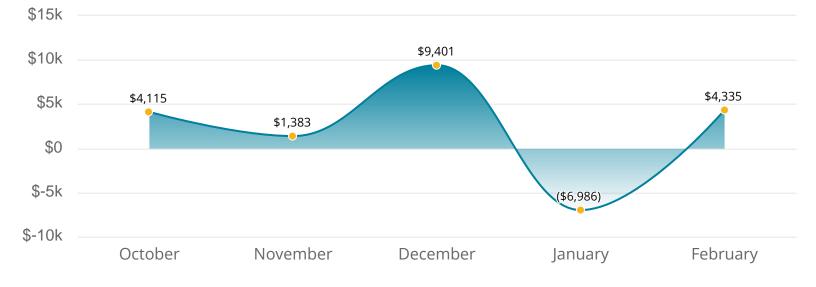

#### Net Revenue

\$4,335

#### Statement of Activity Unity Worldwide Ministries Great Lakes Region As of February 28th, 2025

|                                     | January      | February    | Total        |
|-------------------------------------|--------------|-------------|--------------|
| Income                              |              |             |              |
| Love Offerings                      |              |             |              |
| Love Offerings Churches             | \$1,732.59   | \$11,891.72 | \$13,624.31  |
| Love Offerings Individuals          | 573.40       | 2,109.53    | 2,682.93     |
| Total Love Offerings                | 2,305.99     | 14,001.25   | 16,307.24    |
| Miscellaneous Income                |              |             |              |
| Interest & Dividends                | 0.46         | 0.43        | 0.89         |
| Total Miscellaneous Income          | 0.46         | 0.43        | 0.89         |
| Total Income                        | 2,306.45     | 14,001.68   | 16,308.13    |
| Gross Profit                        | 2,306.45     | 14,001.68   | 16,308.13    |
| Expense                             |              |             |              |
| Administration                      |              |             |              |
| Insurance                           |              | 145.00      | 145.00       |
| Total Insurance                     |              | 145.00      | 145.00       |
| Payroll Service Fees                | 210.95       | 118.25      | 329.20       |
| Software & Technology               | 92.00        | 92.00       | 184.00       |
| Transaction Fees                    | 18.26        | 57.61       | 75.87        |
| Total Administration                | 321.21       | 412.86      | 734.07       |
| Contract & professional fees        |              | 545.00      | 545.00       |
| Accounting fees                     | 375.00       | 375.00      | 750.00       |
| Total Contract & professional fees  | 375.00       | 920.00      | 1,295.00     |
| Dues & Subscriptions                | 56.00        | 56.00       | 112.00       |
| Payroll expenses                    |              |             |              |
| FICA tax                            | 34.71        | 400.67      | 435.38       |
| Salaries & wages                    | 6,877.55     | 5,237.55    | 12,115.10    |
| Total Payroll expenses              | 6,912.26     | 5,638.22    | 12,550.48    |
| Programs & Ministries Expense       |              |             |              |
| Facility Rental                     | 1,627.50     |             | 1,627.50     |
| Total Programs & Ministries Expense | 1,627.50     |             | 1,627.50     |
| Tithes                              |              |             |              |
| Cash Tithes                         |              | 2,639.84    | 2,639.84     |
| Total Tithes                        |              | 2,639.84    | 2,639.84     |
| Total Expense                       | 9,291.97     | 9,666.92    | 18,958.89    |
| Net Profit                          | (\$6,985.52) | \$4,334.76  | (\$2,650.76) |