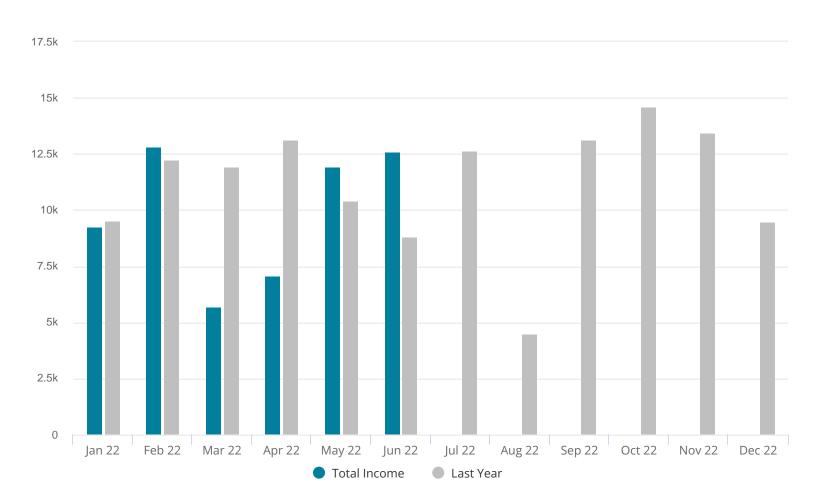

## JUNE 2022 At a Glance

\$12,581

June 2022: Total Revenue was 6% higher than May 2022.