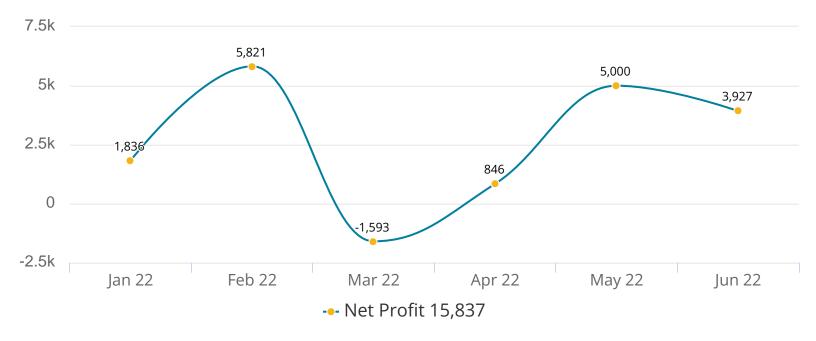

|                   | 47,790            |                 | -12,258           |                 | -5,702          | -14,266         | 15,837            |

Below is the total revenue by month for the current fiscal year as well as the prior year. You can see how the organization is trending compared to prior years.

As you can see, revenues in this fiscal year are far outpacing last year, which is great to see. As things return to normal after the pandemic, this is to be expected.



Below is your expenditure breakdown. Each major category is shown as a percent total of your total expenditures.



Below is your net revenue by month. This allows you to see the month to month fluctuations.

The total year to date net revenue was \$15,837.

Let me know if you have any questions.