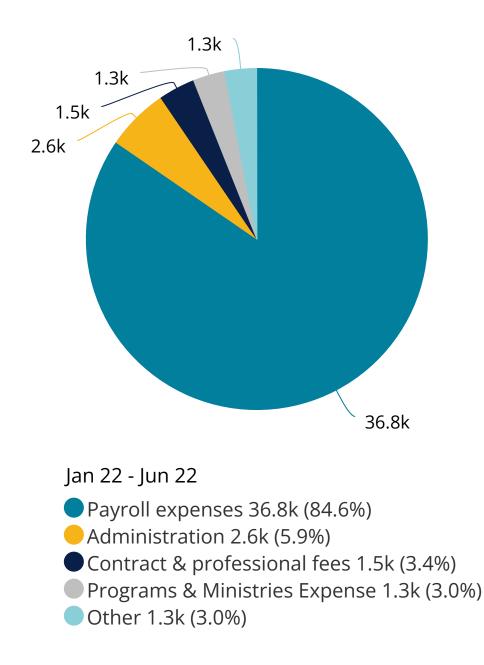

#### **Total Expense**

\$8,654

June 2022: Total Expense was 25% higher than May 2022.