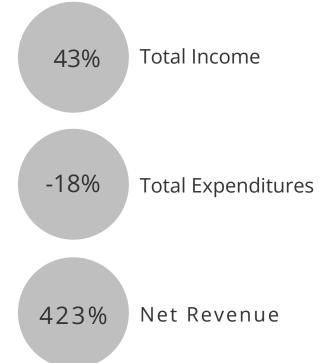

## JUNE 2022 At a Glance

\$12,581

June 2022: Total Revenue was 6% higher than May 2022.

#### **Total Expense**

\$8,654

June 2022: Total Expense was 25% higher than May 2022.

#### Net Revenue

\$3,927

Comparison to June 2021